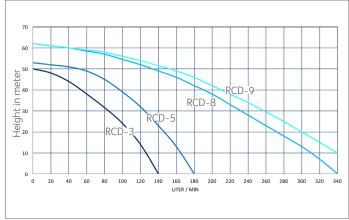

| TECHNICAL SPECIFICATIONS   | RCD-3 | RCD-5 | RCD-8 | RCD-9 |
|----------------------------|-------|-------|-------|-------|
| Power in Watt:             | 2.200 | 2.700 | 3.300 | 4.000 |
| Max. flow in liters / min: | 120   | 160   | 300   | 320   |
| Max. increaseHeight in m:  | 50    | 53    | 50    | 62    |
| Weight in kg:              | 25    | 26    | 25    | 26    |
| Temperature in ° C:        | 5-35  | 5-35  | 5-35  | 5-35  |
| Capacitor in µF:           | 20    | 25    | 25    | 40    |
| Number of fans:            | 5     | 5     | 4     | 5     |

## **PUMP CHARACTERISTIC**