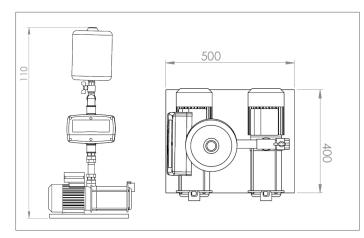

## **TECHNICAL DATA**

| Length in mm:       | 500              |
|---------------------|------------------|
| Height in mm:       | 1.100            |
| Width in mm:        | 400              |
| Suction connection: | 2 x 1 of 5/4" bi |
| Connection press:   | 5/4 of 6/4'' bi  |
| Max. rPM:           | 2.850            |
|                     |                  |

## **TECHNICAL DRAWINGS**