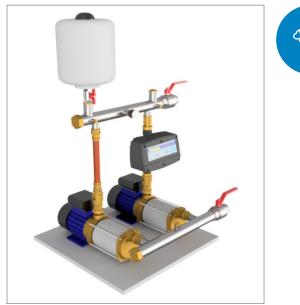

# **GEP RCD POMPINSTALLATIES**

Cascade controlled pump group with two pumps

### **PRODUCT DESCRIPTION**

GEP's RCD pumping systems have been built using the high-quality selfpriming GEP RC pumps, equipped with built-in thermal protection and GEP's DPA pump control. It is recommended to extend these sets with a pressure vessel from GEP. These hydrofore sets are suitable for pressure increase and rainwater use in industry and utilities, or can be used in all places where the water pressure needs to be increased.

#### **SCOPE**

Everywhere there is a need for a complete pre-assembled pump group with a relatively large pump capacity and a high operating reliability with freely programmable switch-on and switch-off pressure.